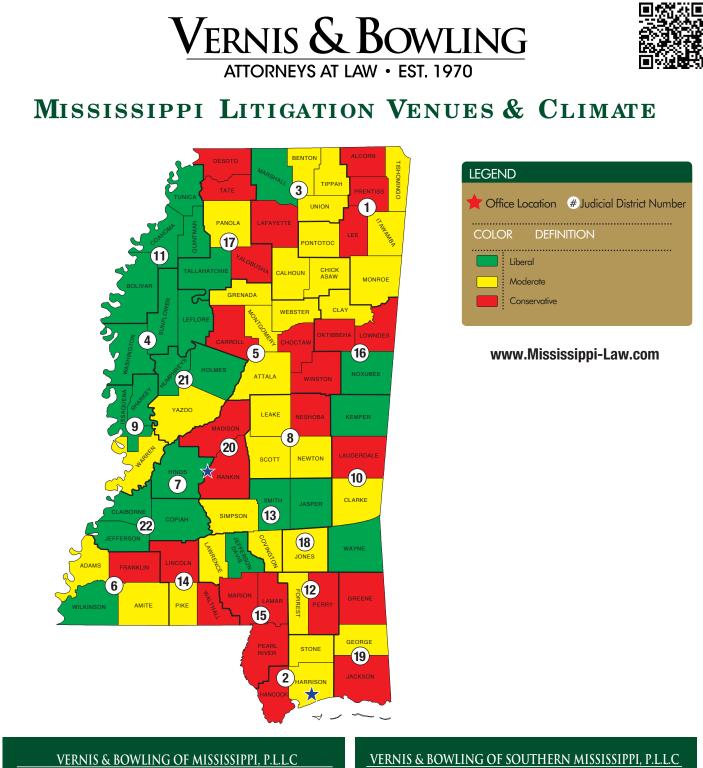

## VERNIS & BOWLING OF SOUTHERN MISSISSIPPI, P.L.L.C

2501 14th STREET **SUITE 207 GULFPORT, MISSISSIPPI 39501** TEL. (228) 539-0021 • FAX. (228) 539-0022

Please note that this map is designed to provide general information prepared by professionals regarding the subject matter covered. The information con-tained herein is not, and should not, be interpreted as legal opinion or legal advice. The ratings are subject to your case specific facts, which can vary greatly from case to case. Moreover, verdict and settlement trends are constantly evolving, and a full current evaluation of your case is recommended. Although prepared by professionals, this publication should not be utilized as a substitute for professional service as the applicability of the law may vary for each factual scenario.